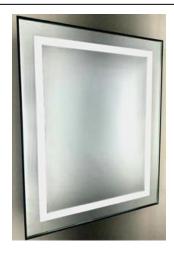

# **LED FRAMED MIRROR**

**MODEL#: MET FM 2140 PERLED** 

## METALIKA FRAMED MIRROR COLLECTION

### **FEATURES:**

- ONE 21X40" HIGH POLISHED EDGE SANDBLASTED LED MIRROR WITH INSET PERIMETER LIGHT.
- SILVERED BACK REFLECTION LAYER FOR HIGH RESOLUTION, COPPER-FREE, ENVIRONMENTALLY FRIENDLY GLASS.
- FRAME WIDTH: ¼"
- LED'S RATED FOR 50,000 HOURS OF CONTINUOUS USE.
- CRI >90 RA.
- HARDWIRE TO EXTERNAL WALL SWITCH (NO DIMMER).
- 3300 LUMENS.
- HANGER BRACKETS INCLUDED FOR WALL MOUNTING.
- PACKED IN FOUR WALL (FOLDED DOUBLE WALL) CORRUGATION WITH CORNER PROTECTORS.

# **KELVIN RATING:**

- 6000K (COOL WHITE) [SHOWN]
- 3500K (WARM WHITE)

**OVERALL SIZE DIMENSION: 21" WIDE X 40" HIGH X 1 3/16" DEEP**